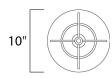

#### **MEASUREMENTS**

: 10" L x 10" W x 17.75" H DIMENSION

HANGING WEIGHT : 8.36 lb