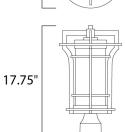

#### **MEASUREMENTS**

: 10" L x 10" W x 17.75" H DIMENSION

HANGING WEIGHT : 8.36 lb