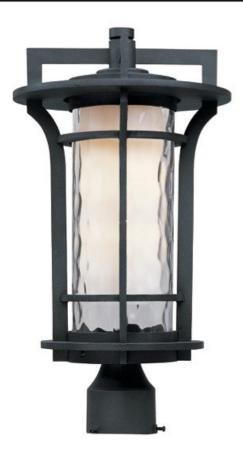

## **PRODUCT DESCRIPTION**

Bold, exterior design of Die Cast aluminum finished in Black Oxide support elongated cylinders of clear Waterglass. Light is gently diffused by a second inner cylinder of Satin White glass.